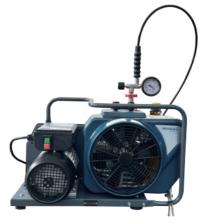

#### **Product Introduction**

NRW100 Series is a portable breathing air compressor. It has compact structure, light weight and high reliability. This series is widely used in firefighting, diving, paintball shooting, rescue, etc. The models are available with three-phase motor, single-phase motor or petrol engine, which can meet different application needs.

#### **Features**

- Air guality complies with EN12021
- · CE, CCS, ISO9001 certificates
- Main engine adopts 3 stage compression
- · Equipped with high-strength fan and belt protective cover
- The motor has overload, overheating and low voltage protection
- Providing 225 Bar/330 Bar filling pressure for options
- · Cooling method: air cooling
- · Automatic stop is optional

## **Technical Data**

| Model                 | NRW-100GS              | NRW-100G              | NRW-100GG                    |
|-----------------------|------------------------|-----------------------|------------------------------|
| Charging rate (L/min) | 100                    | 100                   | 100                          |
| Max. pressure (bar)   | 225 / 330              | 225 / 330             | 225 / 330                    |
| Number of stages      | 3                      | 3                     | 3                            |
| Drive                 | Single-phase 220V,50HZ | Three-phase 380V,50HZ | Honda 4-stroke Petrol engine |
| Speed (rpm)           | 2300                   | 2300                  | 2300                         |
| Power (kw)            | 2.2                    | 2.2                   | 3                            |
| Horse (hp)            | 3                      | 3                     | 4                            |
| Weight (kg)           | 49                     | 48                    | 43                           |
| Dimension (mm)        | 650*380*410            | 650*380*410           | 755x350x410                  |
| Air supply interface  | G5/8"                  | G5/8"                 | G5/8"                        |