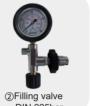

hree-phase 380V,50HZ | Honda 4-stroke Petrol engine |
| Speed (rpm)           | 2300                   | 2300                  | 2300                         |
| Power (kw)            | 2.2                    | 2.2                   | 3                            |
| Horse (hp)            | 3                      | 3                     | 4                            |
| Weight (kg)           | 49                     | 48                    | 43                           |
| Dimension (mm)        | 650*380*410            | 650*380*410           | 755x350x410                  |
| Air supply interface  | G5/8"                  | G5/8"                 | G5/8"                        |

Note: Motors with different voltages of 50HZ or 60HZ can be customized.

# **Standard Configuration**









# DIN 225bar

### **Optional Configuration**







and socket

Autostop

### **Optional models**





NRW-100GS

NRW-100G







Lubricating oil 0.5L





NRW-100GG

NINGBO NERAN MACHINERY CO., LTD.