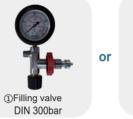

Three-phase 380V,50HZ | Honda 4-stroke Petrol engine |
| Speed (rpm)           | 2300                   | 2300                  | 2300                         |
| Power (kw)            | 2.2                    | 2.2                   | 3                            |
| Horse (hp)            | 3                      | 3                     | 4                            |
| Weight (kg)           | 49                     | 48                    | 43                           |
| Dimension (mm)        | 650*380*410            | 650*380*410           | 755x350x410                  |
| Air supply interface  | G5/8"                  | G5/8"                 | G5/8"                        |

Note: Motors with different voltages of 50HZ or 60HZ can be customized.

# **Standard Configuration**









# DIN 225bar

### **Optional Configuration**







and socket

Autostop

### **Optional models**





NRW-100GS

NRW-100G







Lubricating oil 0.5L





NRW-100GG

NINGBO NERAN MACHINERY CO., LTD.