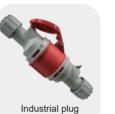

e |
| Speed (rpm)           | 2300                   | 2300                  | 2300                         |
| Power (kw)            | 2.2                    | 2.2                   | 3                            |
| Horse (hp)            | 3                      | 3                     | 4                            |
| Weight (kg)           | 49                     | 48                    | 43                           |
| Dimension (mm)        | 650*380*410            | 650*380*410           | 755x350x410                  |
| Air supply interface  | G5/8"                  | G5/8"                 | G5/8"                        |

Note: Motors with different voltages of 50HZ or 60HZ can be customized.

# **Standard Configuration**









# DIN 225bar

### **Optional Configuration**







and socket

Autostop

### **Optional models**





NRW-100GS

NRW-100G







Lubricating oil 0.5L





NRW-100GG

NINGBO NERAN MACHINERY CO., LTD.