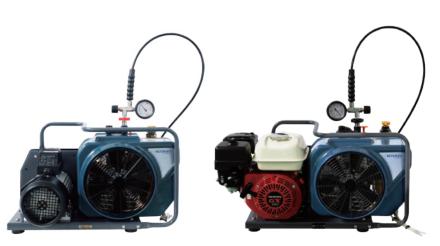

### **Optional models**

NRW-100GS

NRW-100G

Lubricating oil 0.5L

NRW-100GG

NINGBO NERAN MACHINERY CO., LTD.

## **Technical Data**

| Model                 | NRW-100GS              | NRW-100G              | NRW-100GG                    |
|-----------------------|------------------------|-----------------------|------------------------------|
| Charging rate (L/min) | 100                    | 100                   | 100                          |
| Max. pressure (bar)   | 225 / 330              | 225 / 330             | 225 / 330                    |
| Number of stages      | 3                      | 3                     | 3                            |
| Drive                 | Single-phase 220V,50HZ | Three-phase 380V,50HZ | Honda 4-stroke Petrol engine |
| Speed (rpm)           | 2300                   | 2300                  | 2300                         |
| Power (kw)            | 2.2                    | 2.2                   | 3                            |
| Horse (hp)            | 3                      | 3                     | 4                            |
| Weight (kg)           | 49                     | 48                    | 43                           |
| Dimension (mm)        | 650*380*410            | 650*380*410           | 755x350x410                  |
| Air supply interface  | G5/8"                  | G5/8"                 | G5/8"                        |