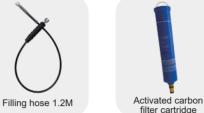

HZ | Three-phase 380V,50HZ | Honda 4-stroke Petrol engine |
| Speed (rpm)           | 2300                   | 2300                  | 2300                         |
| Power (kw)            | 2.2                    | 2.2                   | 3                            |
| Horse (hp)            | 3                      | 3                     | 4                            |
| Weight (kg)           | 49                     | 48                    | 43                           |
| Dimension (mm)        | 650*380*410            | 650*380*410           | 755x350x410                  |
| Air supply interface  | G5/8"                  | G5/8"                 | G5/8"                        |

Note: Motors with different voltages of 50HZ or 60HZ can be customized.

# **Standard Configuration**









# DIN 225bar

### **Optional Configuration**







and socket

Autostop

### **Optional models**





NRW-100GS

NRW-100G







Lubricating oil 0.5L





NRW-100GG

NINGBO NERAN MACHINERY CO., LTD.