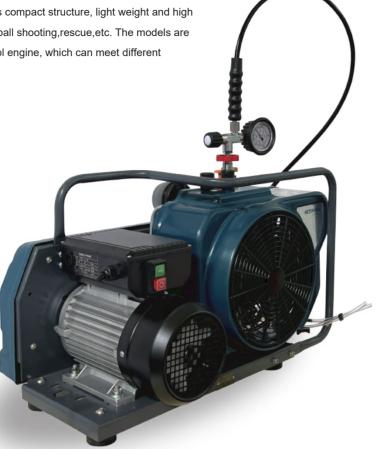

#### **Product Introduction**

NRW100 Series is a portable breathing air compressor. It has compact structure, light weight and high reliability. This series is widely used in firefighting, diving, paintball shooting, rescue, etc. The models are available with three-phase motor, single-phase motor or petrol engine, which can meet different application needs.

#### **Features**

- Air guality complies with EN12021
- · CE, CCS, ISO9001 certificates
- Main engine adopts 3 stage compression
- · Equipped with high-strength fan and belt protective cover
- The motor has overload, overheating and low voltage protection
- Providing 225 Bar/330 Bar filling pressure for options
- · Cooling method: air cooling
- · Automatic stop is optional

## **Technical Data**

| Model                 | NRW-100GS              | NRW-100G              | NRW-100GG                    |
|-----------------------|------------------------|-----------------------|------------------------------|
| Charging rate (L/min) | 100                    | 100                   | 100                          |
| Max. pressure (bar)   | 225 / 330              | 225 / 330             | 225 / 330                    |
| Number of stages      | 3                      | 3                     | 3                            |
| Drive                 | Single-phase 220V,50HZ | Three-phase 380V,50HZ | Honda 4-stroke Petrol engine |
| Speed (rpm)           | 2300                   | 2300                  | 2300                         |
| Power (kw)            | 2.2                    | 2.2                   | 3                            |
| Horse (hp)            | 3                      | 3                     | 4                            |
| Weight (kg)           | 49                     | 48                    | 43                           |
| Dimension (mm)        | 650*380*410            | 650*380*410           | 755x350x410                  |
| Air supply interface  | G5/8"                  | G5/8"                 | G5/8"                        |