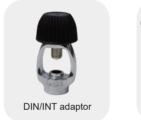

ine |
| Speed (rpm)           | 2300                   | 2300                  | 2300                         |
| Power (kw)            | 2.2                    | 2.2                   | 3                            |
| Horse (hp)            | 3                      | 3                     | 4                            |
| Weight (kg)           | 49                     | 48                    | 43                           |
| Dimension (mm)        | 650*380*410            | 650*380*410           | 755x350x410                  |
| Air supply interface  | G5/8"                  | G5/8"                 | G5/8"                        |

Note: Motors with different voltages of 50HZ or 60HZ can be customized.

# **Standard Configuration**









# DIN 225bar

### **Optional Configuration**







and socket

Autostop

### **Optional models**





NRW-100GS

NRW-100G







Lubricating oil 0.5L





NRW-100GG

NINGBO NERAN MACHINERY CO., LTD.